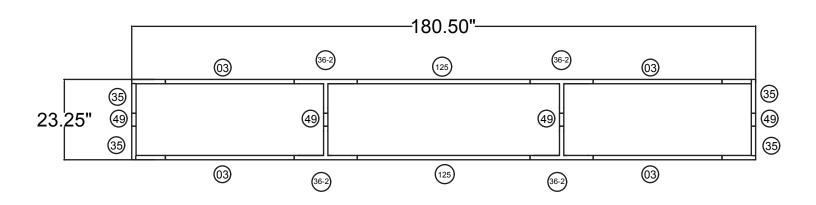

FHS1524

| 15'w x 2'h WL Hanging Sign |                  |
|----------------------------|------------------|
| Qty.                       | Part Number      |
| 4                          | WLM#035          |
| 4                          | WLM#049          |
| 4                          | WLM#003          |
| 2                          | WLM#125          |
| 4                          | WLM#036-2-US     |
| 1                          | BGO-FABRIC-L bag |