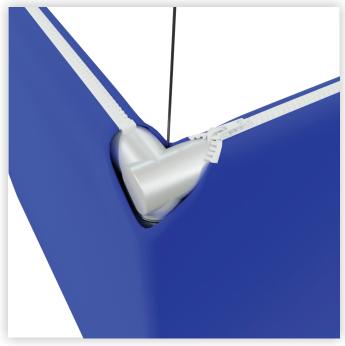

## Step 1

After assembling the sign, locate the hanging points. There are openings on the zipper to allow for cables to be inserted

## Step 2

Open the zippers to expose the hanging area, then wrap the cables around the vertical support pole

## **Step 3** Pull the cable through the opening in the fabric. Close the zippers.

\*Hanging cables are not included in the kit, to be provided by on-site rigging team.