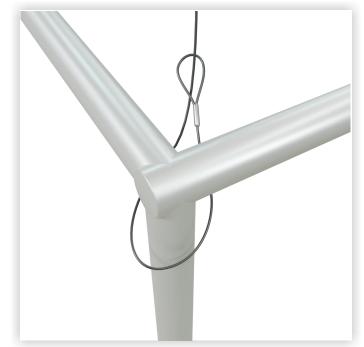

## Step 2

Open the zippers to expose the hanging area, then wrap the cables around the vertical support pole

## **Step 3** Pull the cable through the opening in the fabric. Close the zippers.

\*Hanging cables are not included in the kit, to be provided by on-site rigging team.